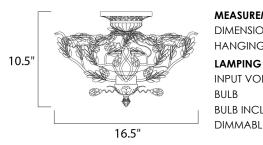

## MEASUREMENTS

DIMENSION HANGING WEIGHT

: 16.5" L x 16.5" W x 10.5" H : 7.96 lb

INPUT VOLTAGE :120V BULB BULB INCLUDED

: (Not Included) DIMMABLE :Yes