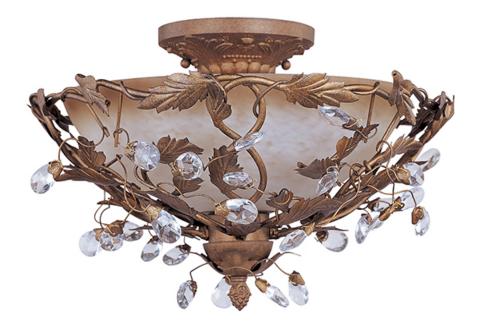

## **PRODUCT DESCRIPTION**

One of our most popular collections, Elegante combines lighting with decorating. Delicate leaves and crystals top the wrap-around vines. Offered in Etruscan Gold or Oil Rubbed Bronze.